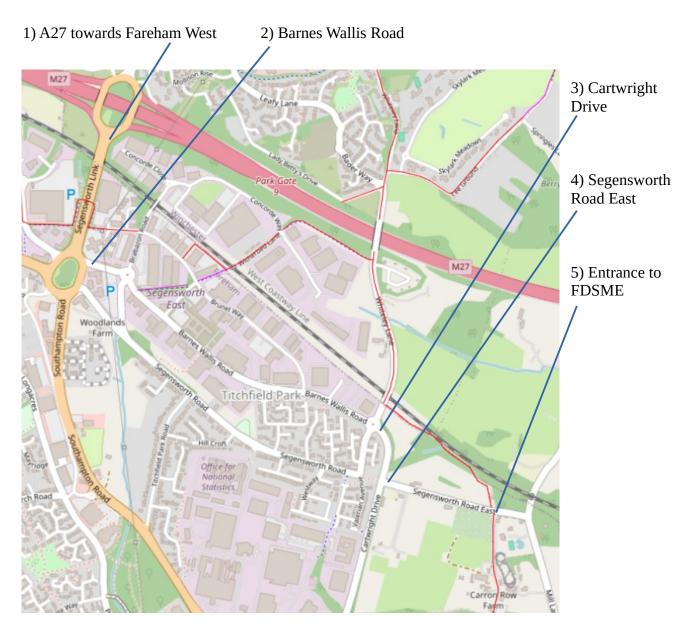

## Directions to Fareham and District Society of Model Engineers (FDSME), Segensworth Road East, Fareham, Hants, PO15 5DZ

## **Route from M27**

- 1) Leave M27 at Junction 9 and exit roundabout towards A27 Fareham West.
- 2) At next roundabout, take 1st exit into Barnes Wallis Road. This is a short one way road, get into right hand lane and at next roundabout take 2nd exit to continue on Barnes Wallis Road through industrial park.
- 3) At next roundabout, take 2nd exit into Cartwright Drive.
- 4) Take next left into Segensworth Road East (Abbeycroft Plant Nursery on right as you drive down road).
- 5) Entrance to FDSME is on right after a few hundred yards (if you get to road junction, you've gone too far). You'll see a tall conifer hedge and a sign saying Carron Row Farm, leading to a gate on the left of the driveway, look out for SoCo Picnic signs!
- 6) The gate will be manned from 12pm to 12.30pm, arrivals after this time may need to ring the number on the gate to gain access.